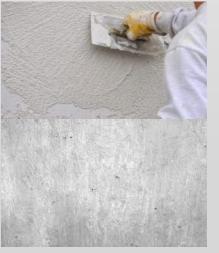

# **CEMENT PUTTY**

| Description        | A high-quality coat for the adjustment and smoothing of internal and externa<br>surfaces based on cement, fillers and modified polymer.                                                                                                                                                                                                                                                                                                                                                                                                                                                                                                                                                                                                                          |
|--------------------|------------------------------------------------------------------------------------------------------------------------------------------------------------------------------------------------------------------------------------------------------------------------------------------------------------------------------------------------------------------------------------------------------------------------------------------------------------------------------------------------------------------------------------------------------------------------------------------------------------------------------------------------------------------------------------------------------------------------------------------------------------------|
| Technical data     | Form : Powder<br>Color : white/gray<br>Coverage Rate : 250/300 gm. /M2 per one layer (approximately)                                                                                                                                                                                                                                                                                                                                                                                                                                                                                                                                                                                                                                                             |
| Applications       | <ul> <li>Compromise un-profiled surfaces.</li> <li>Suitable to apply in external &amp; internal areas.</li> <li>Covering capillary cracks and fine holes on concrete surfaces or mortar.</li> <li>Used in applications which required thickness up to 3 mm.</li> <li>Used for repair &amp; compromise the horizontal &amp; vertical surfaces.</li> </ul>                                                                                                                                                                                                                                                                                                                                                                                                         |
| Directions for Use | <ul> <li>Surfaces must be clean free of laitance, oil, grease and loose particles.</li> <li>Prepare &amp; clean all surfaces by suitable Mechanical means such as (abrasive blast cleaning) or equivalent to ensure surfaces smoothing.</li> <li>Pour water in given quantity (3.5 liters of water per 10 kg powder) in a clean container and free of any other materials and then add the CEMENT PUTTY while mixing continuously with flipping of about 3-5</li> </ul>                                                                                                                                                                                                                                                                                          |
| סססא נדס.          | <ul> <li>Minutes the desired application consistency can be obtained.</li> <li>Can be applied by putty trowel on the prepared surfaces.</li> <li>Maximum required thickness per layer is up to 3 mm.</li> <li>The product should be used no more than 90 minutes after the water mixing process. When a temporary Drying action occurs; no additional water must be used, only re-flipping it again to restore the mixture.</li> <li>Do not commence any coat or any other product on the surface until final set has been reached (typically 24 hours).</li> <li>It's recommended to use the product after 3 weeks from putting the rendering, not before that.</li> <li>Clean all tools and application equipment with water immediately after use.</li> </ul> |
|                    | Image: Note of the system         Sto 9001:2015         Certified         Sto 9001:2015         Certified         Sto 14001:2015         Certified         By 70424A                                                                                                                                                                                                                                                                                                                                                                                                                                                                                                                                                                                             |