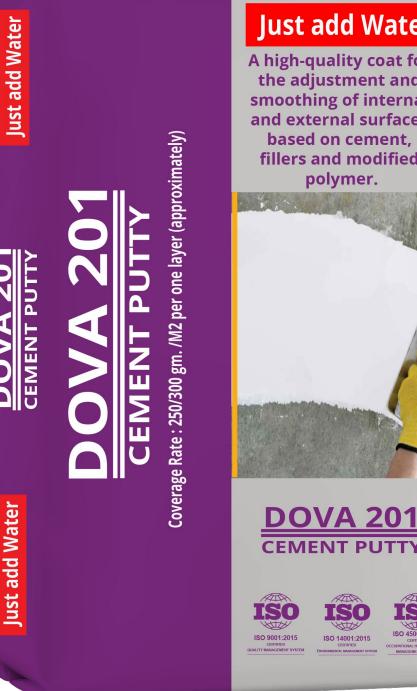

# **CEMENT PUTTY**

| Description        | A high-quality coat for the adjustment and smoothing of internal and externa<br>surfaces based on cement, fillers and modified polymer.                                                                                                                                                                                                                                                                                                                                                                                                                                                                                                                                                                                                                          |
|--------------------|------------------------------------------------------------------------------------------------------------------------------------------------------------------------------------------------------------------------------------------------------------------------------------------------------------------------------------------------------------------------------------------------------------------------------------------------------------------------------------------------------------------------------------------------------------------------------------------------------------------------------------------------------------------------------------------------------------------------------------------------------------------|
| Technical data     | Form : Powder<br>Color : white/gray<br>Coverage Rate : 250/300 gm. /M2 per one layer (approximately)                                                                                                                                                                                                                                                                                                                                                                                                                                                                                                                                                                                                                                                             |
| Applications       | <ul> <li>Compromise un-profiled surfaces.</li> <li>Suitable to apply in external &amp; internal areas.</li> <li>Covering capillary cracks and fine holes on concrete surfaces or mortar.</li> <li>Used in applications which required thickness up to 3 mm.</li> <li>Used for repair &amp; compromise the horizontal &amp; vertical surfaces.</li> </ul>                                                                                                                                                                                                                                                                                                                                                                                                         |
| Directions for Use | <ul> <li>Surfaces must be clean free of laitance, oil, grease and loose particles.</li> <li>Prepare &amp; clean all surfaces by suitable Mechanical means such as (abrasive blast cleaning) or equivalent to ensure surfaces smoothing.</li> <li>Pour water in given quantity (3.5 liters of water per 10 kg powder) in a clean container and free of any other materials and then add the CEMENT PUTTY while mixing continuously with flipping of about 3-5</li> </ul>                                                                                                                                                                                                                                                                                          |
| סססא נדס.          | <ul> <li>Minutes the desired application consistency can be obtained.</li> <li>Can be applied by putty trowel on the prepared surfaces.</li> <li>Maximum required thickness per layer is up to 3 mm.</li> <li>The product should be used no more than 90 minutes after the water mixing process. When a temporary Drying action occurs; no additional water must be used, only re-flipping it again to restore the mixture.</li> <li>Do not commence any coat or any other product on the surface until final set has been reached (typically 24 hours).</li> <li>It's recommended to use the product after 3 weeks from putting the rendering, not before that.</li> <li>Clean all tools and application equipment with water immediately after use.</li> </ul> |
|                    | Image: Note of the system         Sto 9001:2015         Certified         Sto 9001:2015         Certified         Sto 14001:2015         Certified         By 70424A                                                                                                                                                                                                                                                                                                                                                                                                                                                                                                                                                                                             |

A high-quality coat for the adjustment and smoothing of internal and external surfaces based on cement, fillers and modified polymer.

**DOVA 201** 

CERTIFIED QUALITYMANAGEMENT SYSTEM 970424A

ISO 14001:2015 CERTIFIED 970424B