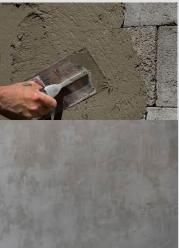

# **CEMENT PUTTY**

| Description        | A high-quality coat for the adjustment and smoothing of internal and externa<br>surfaces based on cement, fillers and modified polymer.                                                                                                                                                                                                                                                                                                                                                                                                                                                                                                                                                                                                                          |
|--------------------|------------------------------------------------------------------------------------------------------------------------------------------------------------------------------------------------------------------------------------------------------------------------------------------------------------------------------------------------------------------------------------------------------------------------------------------------------------------------------------------------------------------------------------------------------------------------------------------------------------------------------------------------------------------------------------------------------------------------------------------------------------------|
| Technical data     | Form : Powder<br>Color : white/gray<br>Coverage Rate : 250/300 gm. /M2 per one layer (approximately)                                                                                                                                                                                                                                                                                                                                                                                                                                                                                                                                                                                                                                                             |
| Applications       | <ul> <li>Compromise un-profiled surfaces.</li> <li>Suitable to apply in external &amp; internal areas.</li> <li>Covering capillary cracks and fine holes on concrete surfaces or mortar.</li> <li>Used in applications which required thickness up to 3 mm.</li> <li>Used for repair &amp; compromise the horizontal &amp; vertical surfaces.</li> </ul>                                                                                                                                                                                                                                                                                                                                                                                                         |
| Directions for Use | <ul> <li>Surfaces must be clean free of laitance, oil, grease and loose particles.</li> <li>Prepare &amp; clean all surfaces by suitable Mechanical means such as (abrasive blast cleaning) or equivalent to ensure surfaces smoothing.</li> <li>Pour water in given quantity (3.5 liters of water per 10 kg powder) in a clean container and free of any other materials and then add the CEMENT PUTTY while mixing continuously with flipping of about 3-5</li> </ul>                                                                                                                                                                                                                                                                                          |
| סססא נדס.          | <ul> <li>Minutes the desired application consistency can be obtained.</li> <li>Can be applied by putty trowel on the prepared surfaces.</li> <li>Maximum required thickness per layer is up to 3 mm.</li> <li>The product should be used no more than 90 minutes after the water mixing process. When a temporary Drying action occurs; no additional water must be used, only re-flipping it again to restore the mixture.</li> <li>Do not commence any coat or any other product on the surface until final set has been reached (typically 24 hours).</li> <li>It's recommended to use the product after 3 weeks from putting the rendering, not before that.</li> <li>Clean all tools and application equipment with water immediately after use.</li> </ul> |
|                    | Image: Note of the system         Sto 9001:2015         Certified         Sto 9001:2015         Certified         Sto 14001:2015         Certified         By 70424A                                                                                                                                                                                                                                                                                                                                                                                                                                                                                                                                                                                             |