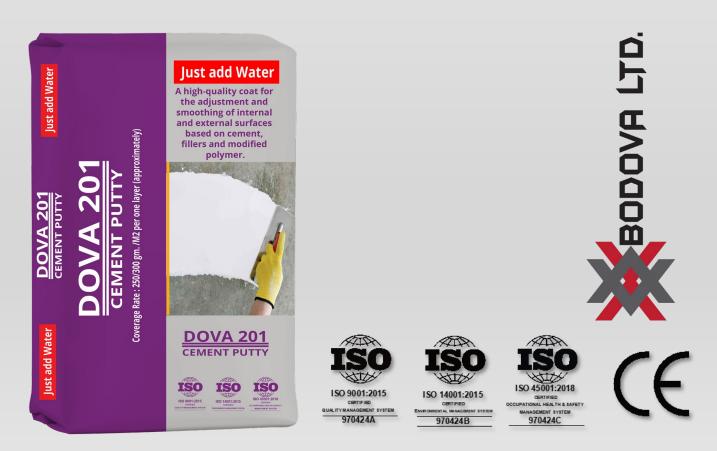

# **CEMENT PUTTY**

| Description        | A high-quality coat for the adjustment and smoothing of internal and externa<br>surfaces based on cement, fillers and modified polymer.                                                                                                                                                                                                                                                                                                                                                                                                                                                                                                                                                                                                                          |
|--------------------|------------------------------------------------------------------------------------------------------------------------------------------------------------------------------------------------------------------------------------------------------------------------------------------------------------------------------------------------------------------------------------------------------------------------------------------------------------------------------------------------------------------------------------------------------------------------------------------------------------------------------------------------------------------------------------------------------------------------------------------------------------------|
| Technical data     | Form : Powder<br>Color : white/gray<br>Coverage Rate : 250/300 gm. /M2 per one layer (approximately)                                                                                                                                                                                                                                                                                                                                                                                                                                                                                                                                                                                                                                                             |
| Applications       | <ul> <li>Compromise un-profiled surfaces.</li> <li>Suitable to apply in external &amp; internal areas.</li> <li>Covering capillary cracks and fine holes on concrete surfaces or mortar.</li> <li>Used in applications which required thickness up to 3 mm.</li> <li>Used for repair &amp; compromise the horizontal &amp; vertical surfaces.</li> </ul>                                                                                                                                                                                                                                                                                                                                                                                                         |
| Directions for Use | <ul> <li>Surfaces must be clean free of laitance, oil, grease and loose particles.</li> <li>Prepare &amp; clean all surfaces by suitable Mechanical means such as (abrasive blast cleaning) or equivalent to ensure surfaces smoothing.</li> <li>Pour water in given quantity (3.5 liters of water per 10 kg powder) in a clean container and free of any other materials and then add the CEMENT PUTTY while mixing continuously with flipping of about 3-5</li> </ul>                                                                                                                                                                                                                                                                                          |
| סססא נדס.          | <ul> <li>Minutes the desired application consistency can be obtained.</li> <li>Can be applied by putty trowel on the prepared surfaces.</li> <li>Maximum required thickness per layer is up to 3 mm.</li> <li>The product should be used no more than 90 minutes after the water mixing process. When a temporary Drying action occurs; no additional water must be used, only re-flipping it again to restore the mixture.</li> <li>Do not commence any coat or any other product on the surface until final set has been reached (typically 24 hours).</li> <li>It's recommended to use the product after 3 weeks from putting the rendering, not before that.</li> <li>Clean all tools and application equipment with water immediately after use.</li> </ul> |
|                    | Image: Note of the system         Sto 9001:2015         Certified         Sto 9001:2015         Certified         Sto 14001:2015         Certified         By 70424A                                                                                                                                                                                                                                                                                                                                                                                                                                                                                                                                                                                             |

A high-quality coat for the adjustment and smoothing of internal and external surfaces based on cement, fillers and modified polymer.

**DOVA 201** 

CERTIFIED QUALITYMANAGEMENT SYSTEM 970424A

ISO 14001:2015 CERTIFIED 970424B