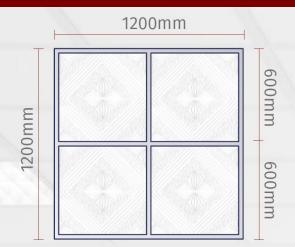

# **SPECIFICATIONS**

| RAW MATERIALS       | Non Aspestos, Sulphate Free, No Hazardous Materials |
|---------------------|-----------------------------------------------------|
| HUMIDITY RESISTANCE | 96%                                                 |
| DIMENSIONS          | 595 x 595 mm / 603 x 603 mm                         |
| THICKNESS           | 8 I 9.5 / 12.5 mm                                   |
| WEIGHT/SQM          | 6.2 / 6.9 / 8.7 kg                                  |
| PACKING             | 8 I 6 I 5 pcs - All in plastic wrapped cartoon      |