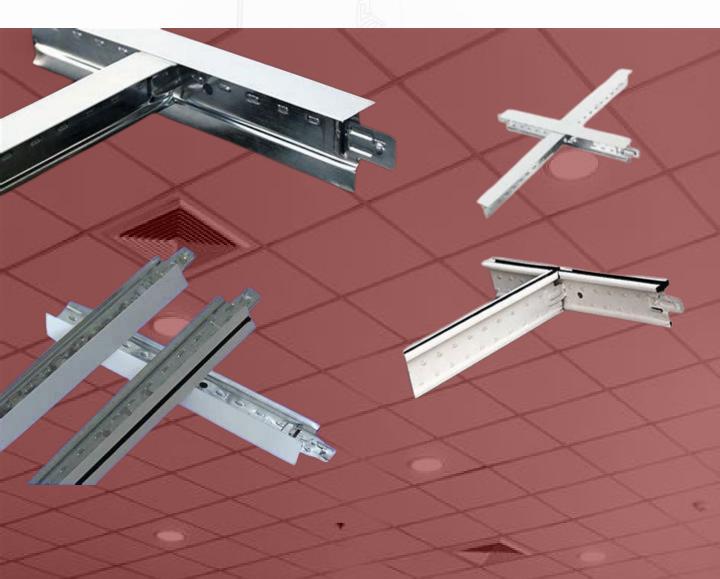

# T-GRID CEILING SOLUTION

# T-GRID 24

#### SYSTEM CHARACTERISTICS

- ► Exposed 24mm system
- ► Fast & simple to install
- ► Maximum economy and design simplicity
- ➤ Cross-tees with override-ends resist twisting and give professionally nished look with no exposed steel edges
- ► Compatible with most lay-in ceiling tiles

## T-GRID PROFILES

T-Grid Suspension System is interlocking ceiling framing system, produced with light weight & light gauge Material. T- grid will support different range of Ceiling Tiles manufactured with Gypsum Board, Fiber Cement Boards & Mineral Fiber Boards. The combination of the pre-decorated Colour exposed grid and the preferred ceiling tile will provide an aesthetic finish.

- ► Stronger & stiffer
- ▶ Better Interlocking system
- ▶ Better brand visibility
- ► Fast & simple to install
- ► Tighter interlock holes
- ► Better packaging
- ► Knurling-Improved profile stiffness
- ► Overall system rigidity