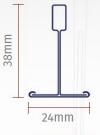

#### **► MAIN TEE**

24 x 38mm **METRIC: 3600** IMPERIAL:3660

#### **▶ CROSS TEE**

24 x 28mm **METRIC: 1200** IMPERIAL:1220

#### **▶ SHORT TEE**

24 x 28mm METRIC: 600 IMPERIAL:660

### **WALL ANGLE**

24 x 19mm **METRIC: 3600** IMPERIAL:3600