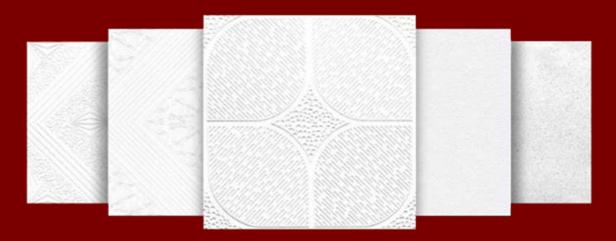

# PVC Facing Gypsum Board ceiling Tiles

We offer our new pattern collection of ceiling tiles to adorn the ceilings of your interiors. These are billing quality and offer numerous advantages over the traditional tiles.

Not only are their look and appeal different but also the features and applications making them suitable for decoration and designing of contemporary buildings.

# PVC FACING GYPSUM CEILING TILES

**TECHNICAL BREIF** 

**Description:** GYPSUM PVC Facing Ceiling Tiles are manufactured from premium quality plaster board made from natural crude gypsum which is kind of preferred material of green health, a layer of PVC on surface, aluminum foil on its back, and excellent kind of glue paste. The product is available in various elegant designs suitable for different applications and usages.