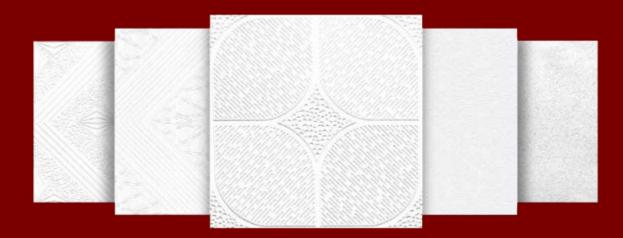

# PVC Facing Gypsum Board ceiling Tiles

We offer our new pattern collection of ceiling tiles to adorn the ceilings of your interiors. These are billing quality and offer numerous advantages over the traditional tiles.

# PVC FACING GYPSUM CEILING TILES

**TECHNICAL BREIF** 

**Description:** GYPSUM PVC Facing Ceiling Tiles are manufactured from premium quality plaster board made from natural crude gypsum which is kind of preferred material of green health, a layer of PVC on surface, aluminum foil on its back, and excellent kind of glue paste. The product is available in various elegant designs suitable for different applications and usages.

## Description

GYPSUM PVC Facing Ceiling Tiles are manufactured from premium Unicel quality plaster board made from natural crude gypsum which is kind of preferred material of green health, a layer of PVC on surface, aluminum foil on its back, and excellent kind of glue paste. The product is available in various elegant designs suitable for different applications and usages.