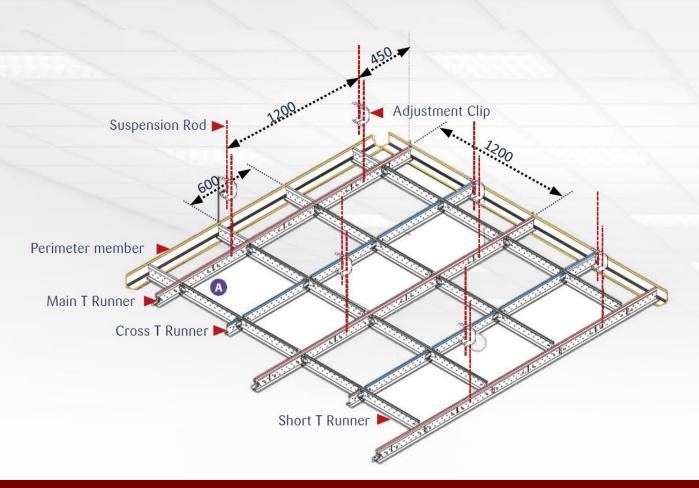

#### HANGER WIRE

Should be of 2mm diameter steel wire or 4mm UMI Hanger wire with UMI Double connector for hanger wire Steel wire can be connected to the main runner by twisting the wire through the premade holes in the main runner and wrapping it a minimum of 4 times. Hanger wires are to be spaced a maximum 1200mm on centers and fixed to the main structure or sofft with appropriate fixing dowel.

#### **CROSS TEES**

Install the cross tees 1200mm 28mmx24mm perpendicular between the main runners to form a 1200x600mm grid. For 600x600mm grid, install cross tees 600mm at 600mm

#### MAIN TEES

Install Main Tees at 1200mm and uspend from structural soffit with UMI Hanger Wires 4mm/Steel Wires 2mm at max. 1200mm. if main tees need to be spliced, support with a hanger at max. 150mm from each end.

#### PERIMETER WALL ANGLE

24x19mm perimeter wall angle should be fixed to the structure with appropriate fixings at a maximum of 600mm on centers.