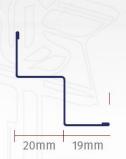

### **WALL ANGLE**

24 x 19mm **METRIC: 3600** IMPERIAL:3600

24mm

**CROSS TEE** 

19mm 24mm

WALL ANGLE

SHADOW GAP WALL PERIMETER (Upon request