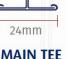

#### MAIN TEES

Install Main Tees at 1200mm and uspend from structural soffit with UMI Hanger Wires 4mm/Steel Wires 2mm at max. 1200mm. if main tees need to be spliced, support with a hanger at max. 150mm from each end.

#### **► MAIN TEE**

24 x 38mm **METRIC: 3600** IMPERIAL:3660