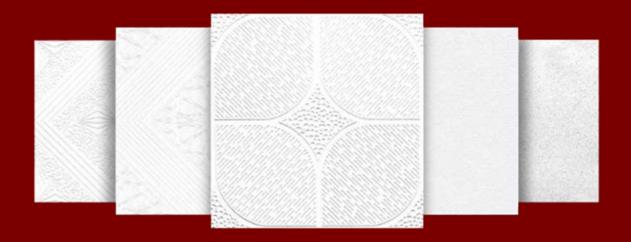

# PVC FACING GYPSUM CEILING TILES YOUR CHOICE

## Description

GYPSUM PVC Facing Ceiling Tiles are manufactured from premium Unicel quality plaster board made from natural crude gypsum which is kind of preferred material of green health, a layer of PVC on surface, aluminum foil on its back, and excellent kind of glue paste. The product is available in various elegant designs suitable for different applications and usages.