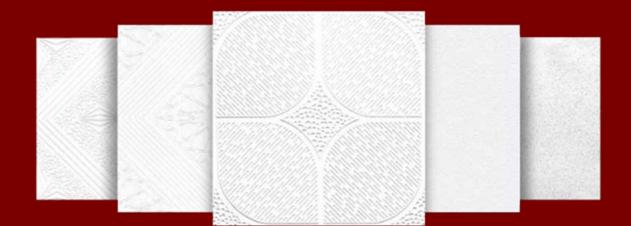

# PVC FACING GYPSUM CEILING TILES YOUR CHOICE

## Description

GYPSUM PVC Facing Ceiling Tiles are manufactured from premium Unicel quality plaster board made from natural crude gypsum which is kind of preferred material of green health, a layer of PVC on surface, aluminum foil on its back, and excellent kind of glue paste. The product is available in various elegant designs suitable for different applications and usages.